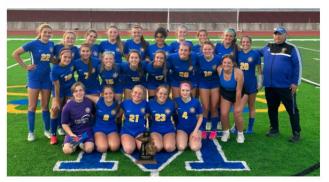

#### Celebrate Chemic Excellence

Congratulations to the Chemic Girls Soccer Team for its thrilling 2-1 District Championship victory over HH Dow in a PK Shootout! Great work Coach Barassi and team.