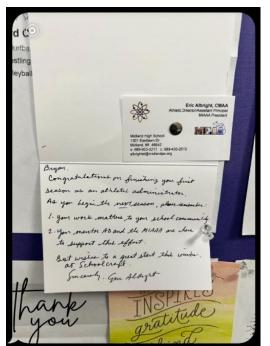

## Building Culture/Community

#### The Power of a Handwritten Note

Eric, on a day that makes you question everything, your letter has given me the energy I needed to get to the weekend!

Thank you very very much for your letter sir! I hope you are well!