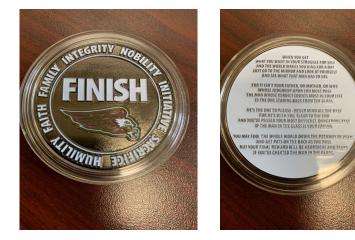

students, and community members the opportunity to schedule 15 minute blocks of time for a sit-down conversation with New Albany-Plain Local Schools Director of Athletics, Richie Wildenhaus.

The intent of these events is to have conversations with stakeholders regarding the NAPLS Department of Athletics. Meetings will be held at a location in the New Albany community. The plan is to have a few events throughout the school year.

The first of these events for the 2023/2024 school year will be held on Wednesday, August 23, 2023 from 8:00 AM-10:00 AM at Starbucks on Market Street in New Albany. Those interested in scheduling a 15 minute block of time can do so by clicking the following link and selecting a time slot: https://www.signupgenius.com/go/8050444ADA62AA7FB6-coffee

### **FINISH**





## Event Management

#### **Contest Confirmation Sheet**



Thursday, August 31<sup>st</sup>, 2023

Varsity Football

Mt. Pleasant Oilers



@ Midland Chemics Kickoff: 7:00

Ticket price is \$6 for adults and \$5 for students & senior citizens. Tickets are available online at <u>GoFan.</u>

#### Visiting Bus & Officials

Team busses and officials may park in the paved area off <u>Washington</u> Street nearest the stadium locker rooms. (See the map.) Use the following <u>GPS</u> address for team drop-off. **2650 Washington St, Midland, MI 48642** Locker rooms are provided for the visiting teams at the Northwest corner of the stadium.

Officials may drive through the double gate located between the stadium locker room and restroom. MHS uses on-field play clocks and a referee microphone.