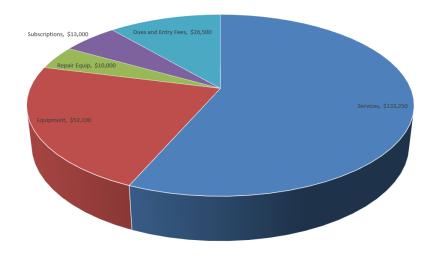

## Budget and Finance

## **Budget and Finance**

-Budget Planning Form (10% Rule)

-Uniform Rotation Spreadsheet

-Advertising/Business Partnerships